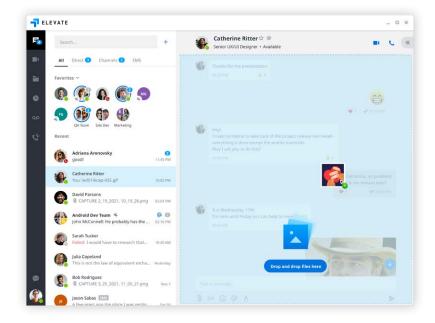

#### Start a chat

Connect with co-workers in real-time. Select + to **...create a new direct message.** A direct message is a chat with a single person. Type the name or email of the individual, write your message, select >

#### **Create a new channel:**

A channel is a group discussion—this can be dedicated to a department, specific project, etc. Type in Channel name, add a description, choose if you want the channel to be public or private, and add members.

### Easily share files to collaborate with colleagues in real-time.

From a direct chat or channel, select 🕕 to upload an attachment into your message

Drag and drop documents from your desktop directly into any message.