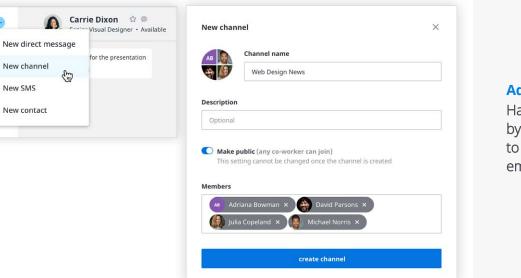

#### **Create a new channel:**

A channel is a group discussion—this can be dedicated to a department, specific project, etc. Type in Channel name, add a description, choose if you want the channel to be public or private, and add members.