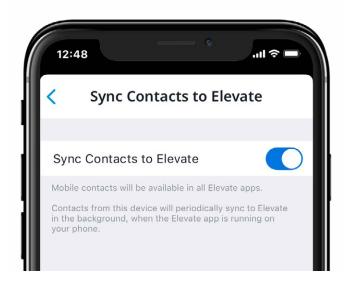

|
| Softphone            | •               | •                 | ٠                | ٠               | •             | •             | •            | ٠         | •        | •        |

#### Place calls and view contacts

Place calls to internal and external contacts, search and view company contacts at-a-glance, and switch between pre-defined filters to manage calls.



### **Place calls from chat**

Select 📞 to call someone from a 1:1 chat or from a contact card





### Mobile App

### Take your work with you, wherever you go

Call, chat, meet and collaborate from your mobile device with the Elevate mobile application.



All messages sync across desktop and mobile apps!

#### **Contact sync**

Sync contacts from your personal device to your Elevate desktop and mobile applications.





\*Business SMS must be enabled by admin. Business SMS is only available North America. \*\*Users will need to download Online Meeting mobile app.

### Next Steps

#### Want to learn more?

Join our weekly live training session:



# **ELEVATE APPS** LIVE TRAINING REGISTER TODAY!

### THURSDAYS | 10:00AM PT | 1:00PM ET

#### Send us your feedback:

Are you enjoying Elevate? Is there room for improvement? Let us know!



### QUESTIONS? CONTACT US TODAY!

Treasure Coast IT Solutions

(772) 335-2622

solutions@tcitsolutions.com www.tcitsolutions.com