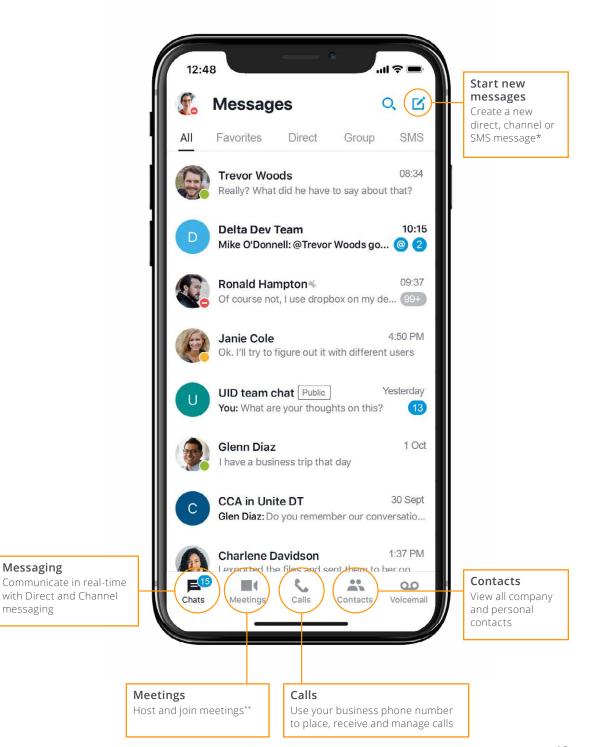

### Mobile App

### Take your work with you, wherever you go

Call, chat, meet and collaborate from your mobile device with the Elevate mobile application.

All messages sync across desktop and mobile apps!