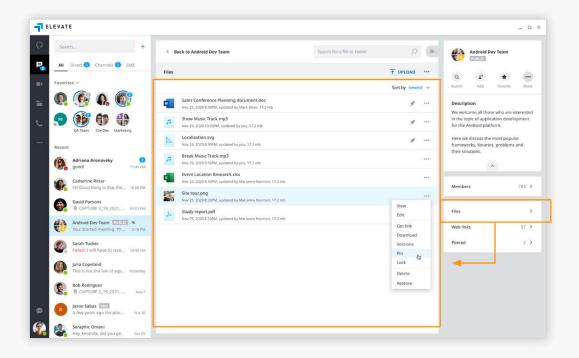

#### **Filter files**

Use the Files filter to locate, preview and download files that have been shared in a chat.