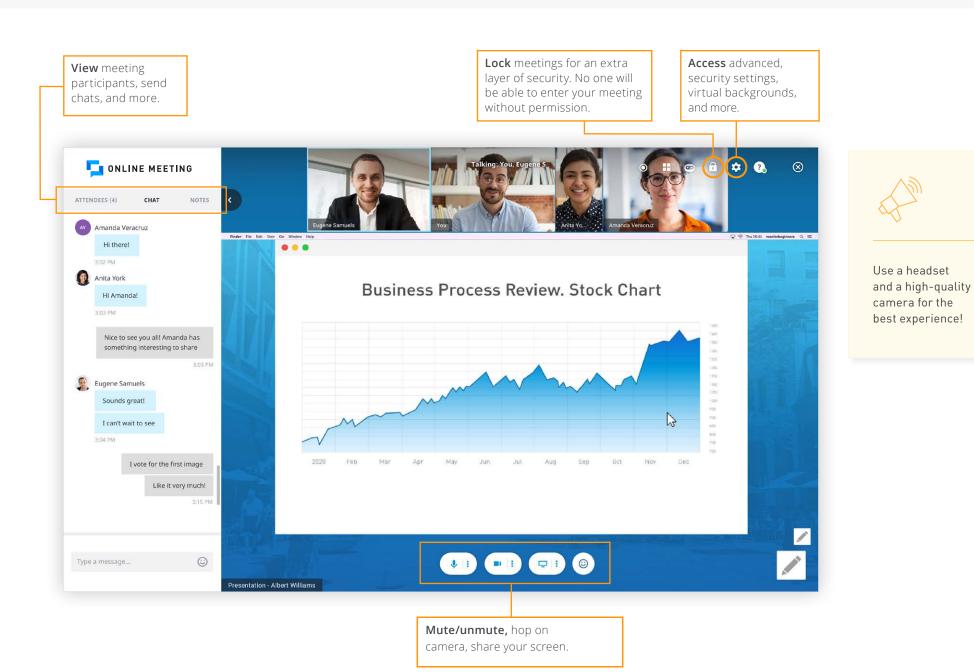

### Video Conferencing

Meet face-to-face in HD video with anyone, from anywhere.

Scan the QR code or download from the iOS or Android Store.

### Video Conferencing\*

Meet face-to-face in HD video with anyone, from anywhere.

#### Start a video conference

| From a direct convers                | sation or channel, select —      |  |
|--------------------------------------|----------------------------------|--|
| Michael Norri<br>Director of Product | S 📌 💬<br>: Marketing · Available |  |
| You started a mee                    | eting Join                       |  |
| 📞 Join by phone                      | 650-426-0552                     |  |
| OT PIN                               | 207 3372#                        |  |
|                                      | 🛩 2:43 PM                        |  |

#### From the meeting tab, you can:

Select "Start my meeting" or join a meeting

Integrate your Outlook or Google calendar so you can easily start and schedule meetings directly from your work calendar.

Your administrator will need to enable this. Learn more here