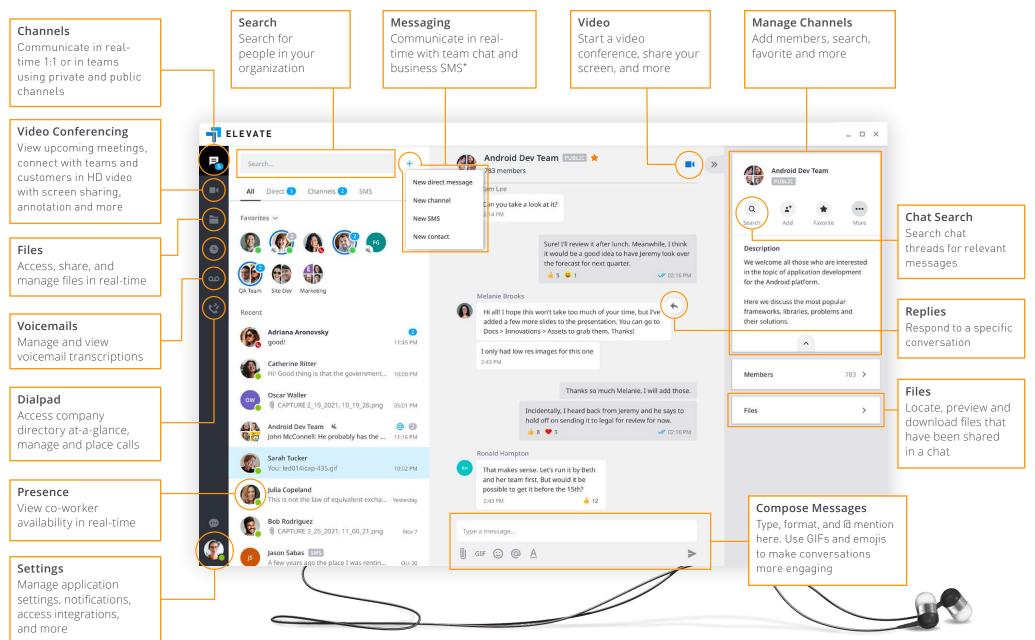

### Team Chat

#### Start a chat

Connect with co-workers in real-time. Select + to **...create a new direct message.** A direct message is a chat with a single person. Type the name or email of the individual, write your message, select >

#### **Create a new channel:**

A channel is a group discussion—this can be dedicated to a department, specific project, etc. Type in Channel name, add a description, choose if you want the channel to be public or private, and add members.

#### Format your messages

Use the rich text editor to organize and format messages.

| B I Ŭ        |                                                                                                                                                  |
|--------------|--------------------------------------------------------------------------------------------------------------------------------------------------|
| Couple of th | ngs to consider before rolling out new features in September:                                                                                    |
| Finish       | beta testing on all mobile devices                                                                                                               |
|              | with security team about latest fixes. We've bumped into several issues, so it is<br>mended that you do the following in your account setttings: |
| 0            | Backup your data to the cloud                                                                                                                    |
| 0            | Go to Preferences and check the following:                                                                                                       |
|              | <ul> <li>Unselect "Automatic Updates"</li> </ul>                                                                                                 |
|              | Check the "Sync" box in Integrations                                                                                                             |
| I GIF G      | 0 A                                                                                                                                              |

### Use @ mentions

To get someone's attention in a channel, select @, then type their name or select them from a list that appears. You can @ mention multiple people at once.

### Add emojis and GIFs to chat

Have fun with co-workers by adding emojis and GIFs to chats. Select the  $\bigcirc$  for emojis or GIF to add a GIF.

### Easily share files to collaborate with colleagues in real-time.

From a direct chat or channel, select 🕕 to upload an attachment into your message

Drag and drop documents from your desktop directly into any message.

#### **Filter files**

Use the Files filter to locate, preview and download files that have been shared in a chat.

#### Start a video conference

| From a direct convers                | sation or channel, select —      |  |
|--------------------------------------|----------------------------------|--|
| Michael Norri<br>Director of Product | S 📌 💬<br>: Marketing · Available |  |
| You started a mee                    | eting Join                       |  |
| 📞 Join by phone                      | 650-426-0552                     |  |
| OT PIN                               | 207 3372#                        |  |
|                                      | 🛩 2:43 PM                        |  |

#### Place calls and view contacts

Place calls to internal and external contacts, search and view company contacts at-a-glance, and switch between pre-defined filters to manage calls.

### **Place calls from chat**

Select 📞 to call someone from a 1:1 chat or from a contact card