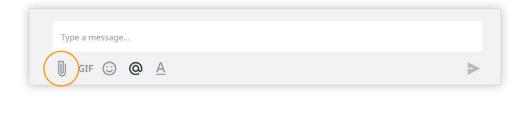

### Easily share files to collaborate with colleagues in real-time.

From a direct chat or channel, select 🕕 to upload an attachment into your message

Drag and drop documents from your desktop directly into any message.