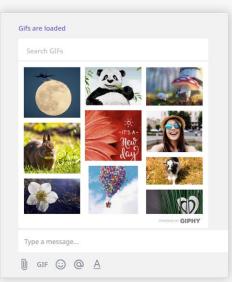

### Add emojis and GIFs to chat

Have fun with co-workers by adding emojis and GIFs to chats. Select the  $\bigcirc$  for emojis or GIF to add a GIF.