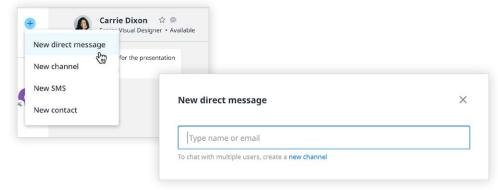

#### Start a chat

Connect with co-workers in real-time. Select + to **...create a new direct message.** A direct message is a chat with a single person. Type the name or email of the individual, write your message, select >