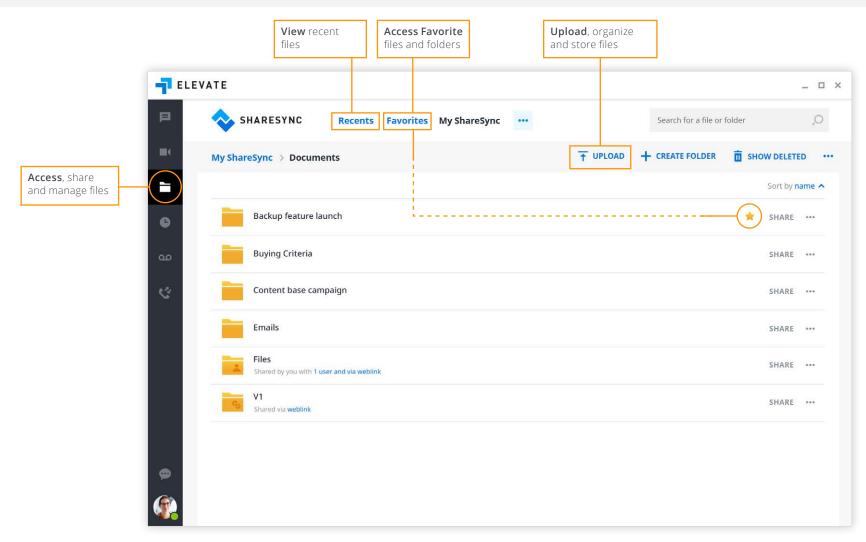

### File Sharing\*

For a better collaboration experience, use ShareSync to access, manage, store and share files safely and securely with anyone inside or outside your organization.

Download Desktop App