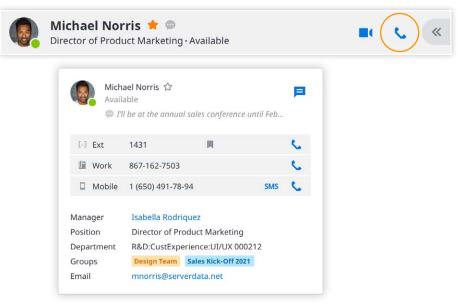

#### Place calls and view contacts

Place calls to internal and external contacts, search and view company contacts at-a-glance, and switch between pre-defined filters to manage calls.

### **Place calls from chat**

Select 📞 to call someone from a 1:1 chat or from a contact card