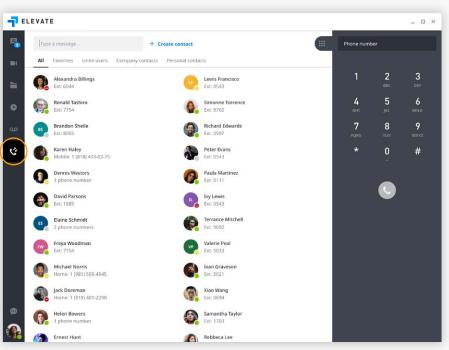

#### Place calls and view contacts

Place calls to internal and external contacts, search and view company contacts at-a-glance, and switch between pre-defined filters to manage calls.

### **Place calls from chat**

Select 📞 to call someone from a 1:1 chat or from a contact card