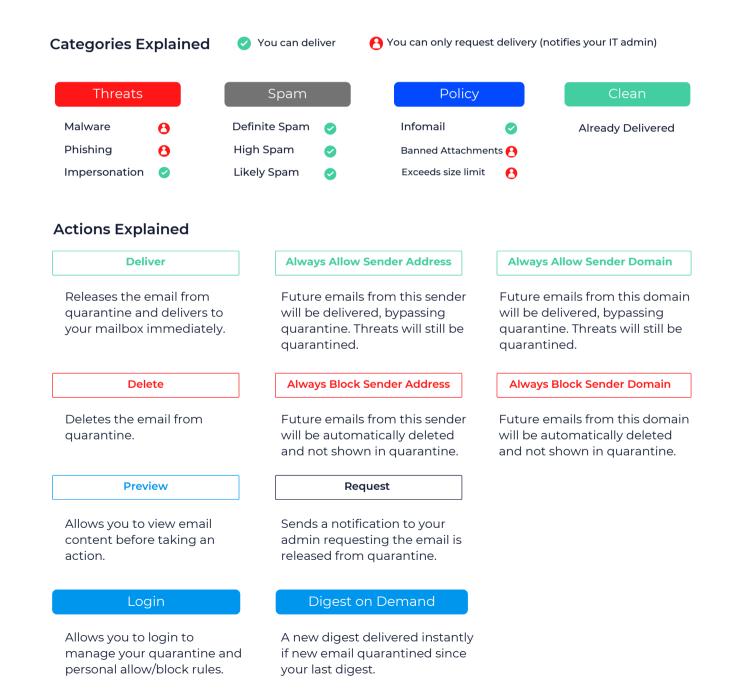

## **Quarantine Digests: What To Expect**

## Why do I receive a quarantine digest?

Your organisation has implemented Mesh's email security platform to protect against threats and spam. To ensure we don't incorrectly block an email you need, a tiny fraction of your email will end up in quarantine. These emails will be shown in quarantine digests.

## How often will I receive a quarantine digest?

The frequency is set by your administrator. Regardless of frequency, digests will only be sent if there has been an email quarantined since your last digest.

## How long are emails held in quarantine?

Emails are quarantined for 28 days after which they are automatically deleted.